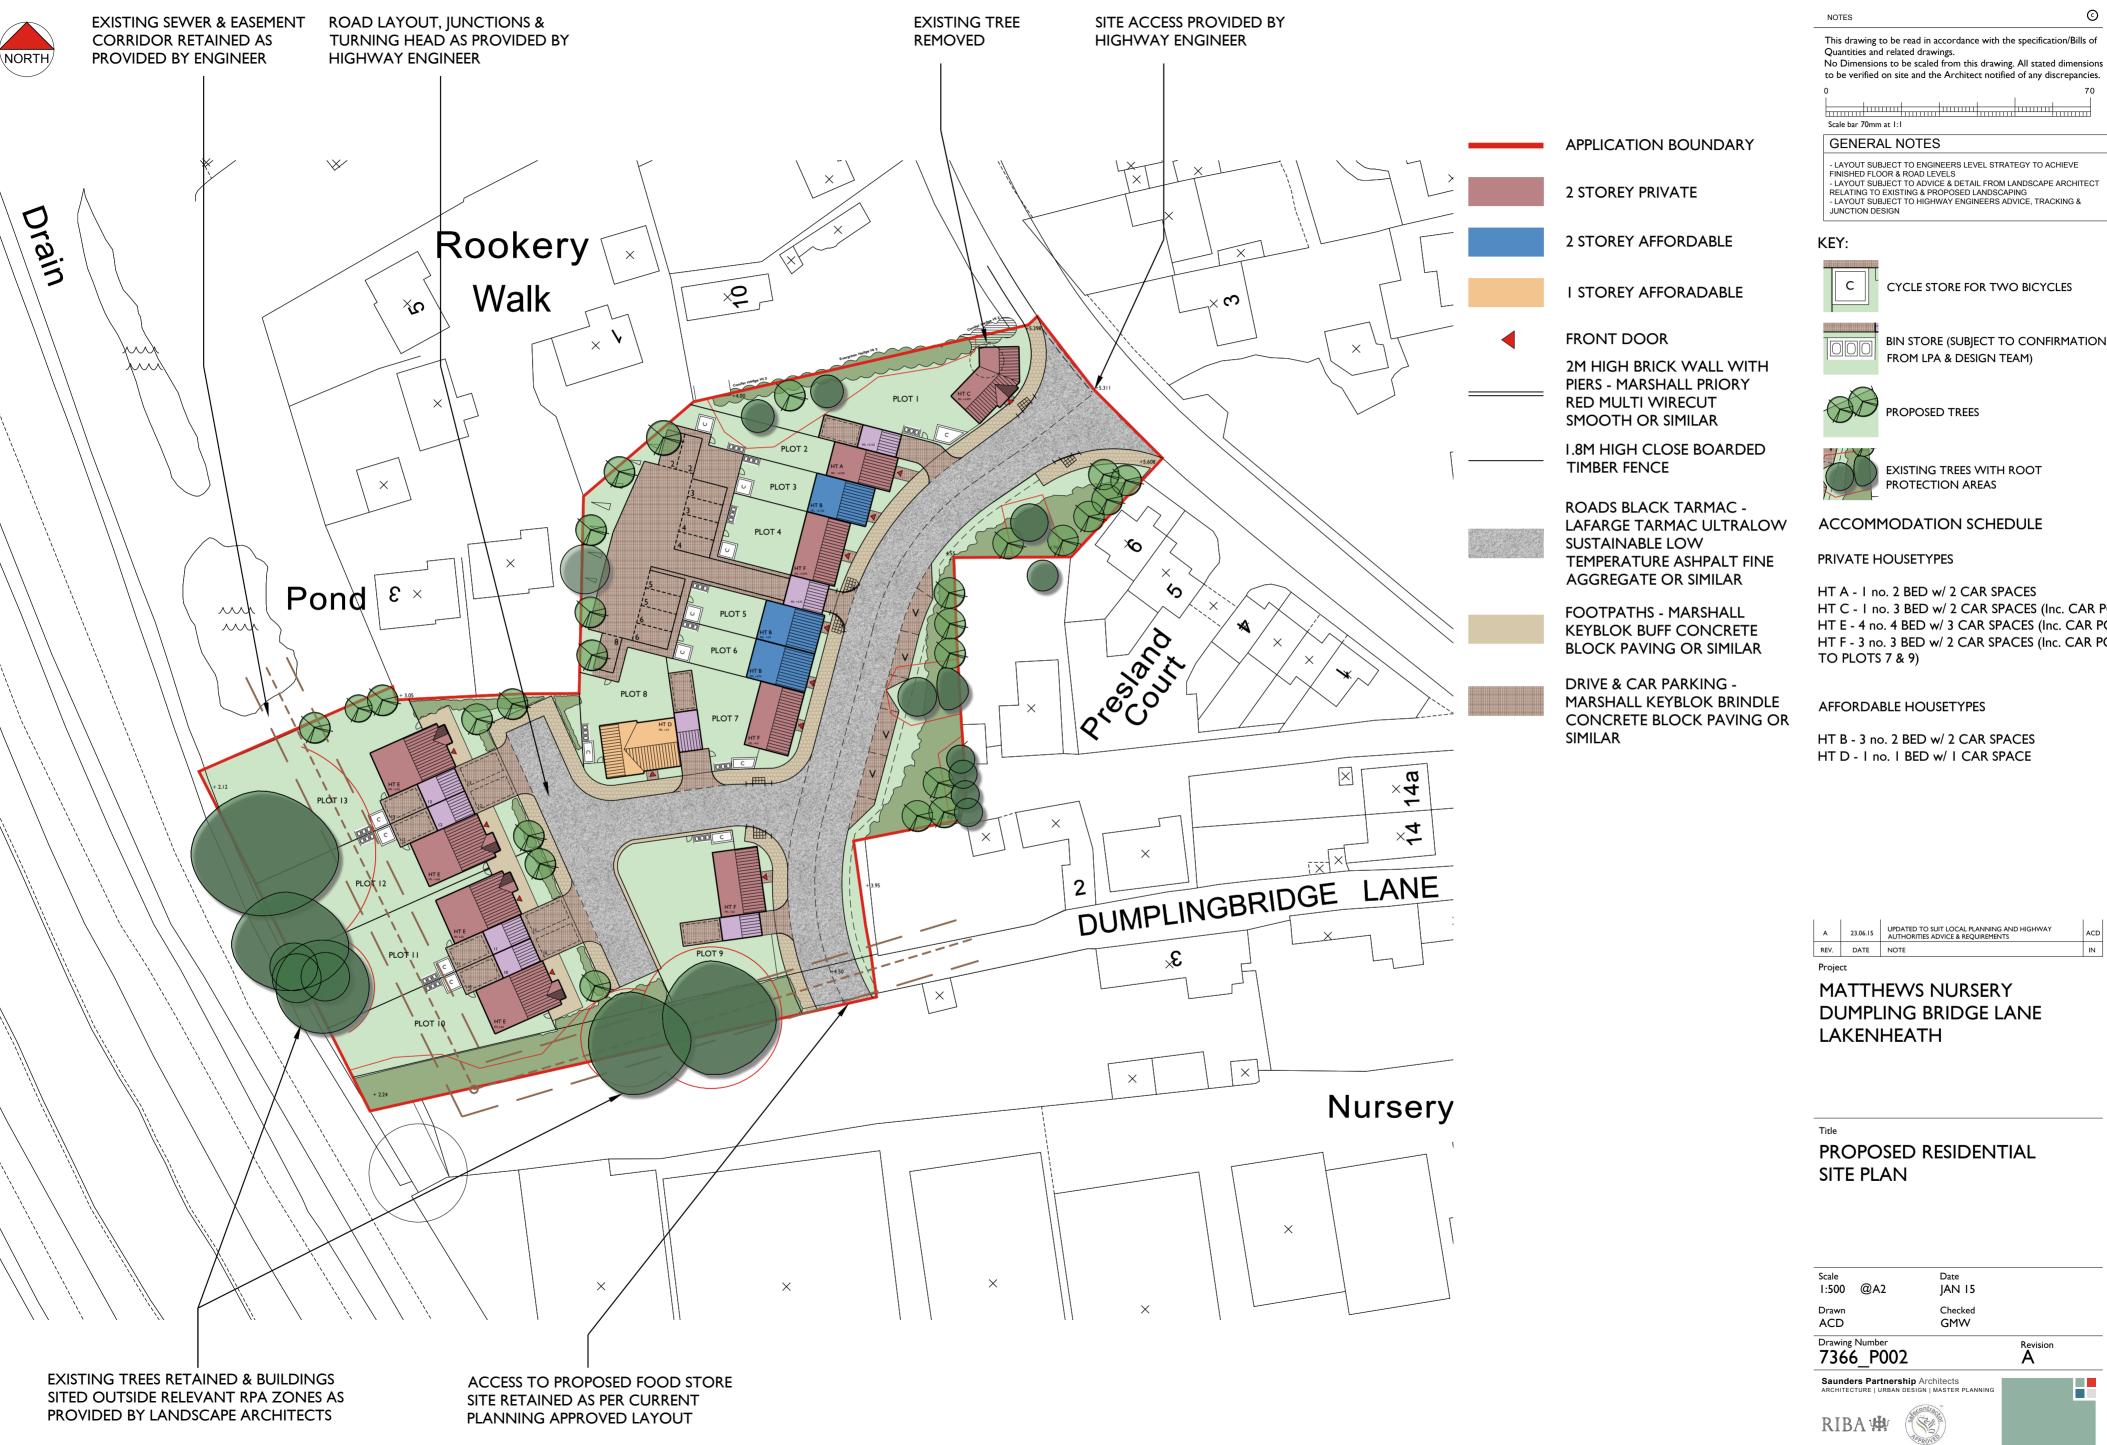

to be verified on site and the Architect notified of any discrepancies.

CYCLE STORE FOR TWO BICYCLES

BIN STORE (SUBJECT TO CONFIRMATION

HT C - I no. 3 BED w/ 2 CAR SPACES (Inc. CAR PORT) HT E - 4 no. 4 BED w/ 3 CAR SPACES (Inc. CAR PORT) HT F - 3 no. 3 BED w/ 2 CAR SPACES (Inc. CAR PORT

| REV. DATE NOTE IN | Α    | 23.06.15 | UPDATED TO SUIT LOCAL PLANNING AND HIGHWAY AUTHORITIES ADVICE & REQUIREMENTS | ACD |
|-------------------|------|----------|------------------------------------------------------------------------------|-----|
|                   | REV. | DATE     | NOTE                                                                         | IN  |

| Scale          | Date     |
|----------------|----------|
| 1:500 @A2      | JAN 15   |
| Drawn          | Checked  |
| ACD            | GMW      |
| Drawing Number | Revision |